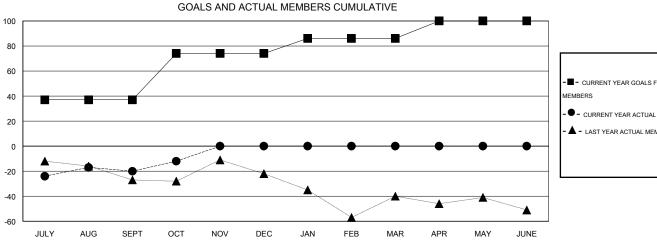

## **LOCATION MISSISSIPPI** HARVEY WHITLEY GMT CA 1

| -■- CURRENT YEAR GOALS FOR NEW    |
|-----------------------------------|
| MEMBERS                           |
| - ● - CURRENT YEAR ACTUAL MEMBERS |
| - ▲ - LAST YEAR ACTUAL MEMBERS    |
|                                   |
|                                   |