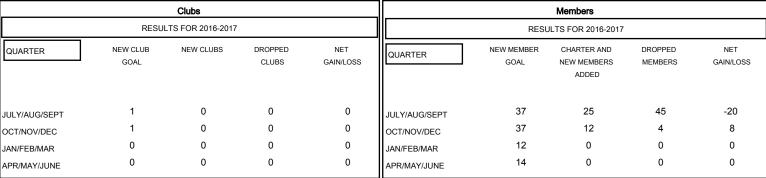

## MONTHLY MEMBERSHIP PROGRESS REPORT

District 30 M

Results as of: 10/31/2016

| DROPPED CLUBS: 0 |    |
|------------------|----|
| DROPPED MEMBERS  |    |
| DECEASED         | 6  |
| CLUB CANCELLED   | 0  |
| OTHER            | 43 |
| TOTAL            | 49 |

| 17 CLUBS OF 54 ADDED 1 OR MORE<br>NEW MEMBERS | GENDER DISTRIBUTION  MALE 833 (74.18%)  FEMALE 290 (25.82%) |                 |
|-----------------------------------------------|-------------------------------------------------------------|-----------------|
| CLICK HERE FOR HEALTH. ASSESSMENT DATA        | FAMILY UNIT MEMBERS HEAD OF HOUSEHOLD NON-HEAD OF HOUSEHOLD | 194<br>96<br>98 |